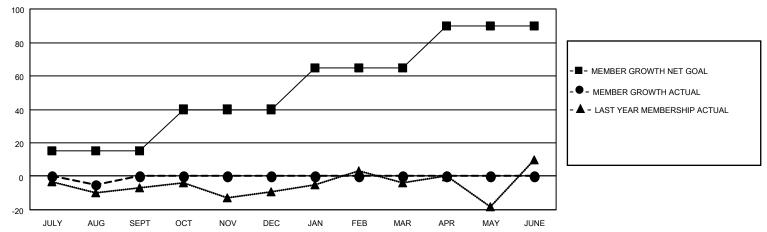

## GOALS AND ACTUAL MEMBERS CUMULATIVE

| DROPPED CLUBS: 0 |    | 4 CLUBS OF 42 ADDED 1 OR<br>MORE NEW MEMBERS | GENDER DISTRIBUTION                |              |  |
|------------------|----|----------------------------------------------|------------------------------------|--------------|--|
|                  |    | MORE NEW MEMBERS                             | MALE 1,021 (77.35%)                |              |  |
|                  |    |                                              | FEMALE                             | 299 (22.65%) |  |
| DROPPED MEMBERS  |    |                                              | NON BINARY                         | 0 (0.00%)    |  |
|                  |    |                                              | PREFER NOT TO ANSWER               | 0 (0.00%)    |  |
| DECEASED         | 5  |                                              |                                    | ,            |  |
| CLUB CANCELLED   | 0  | CLICK HERE FOR CUMULATIVE                    | TOTAL FAMILY UNIT MEMBERS          | 174          |  |
| OTHER            | 10 | MEMBERSHIP DATA                              |                                    |              |  |
| TOTAL            | 15 |                                              | FAMILY MEMBERS PAYING HALF DUES 89 |              |  |
|                  |    |                                              |                                    |              |  |